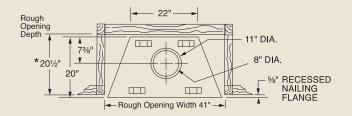

# TECHNICAL INFORMATION

Flue Series (Std.): "SK8" Double Wall Flue Size: 8" Inner; 11" Outer Clearance to Chimney Pipe: 1-1/2" Firestop Framing: 14-1/2" x 14-1/2" Minimum Flue Height: 12' 6"

Maximum Flue Height: 90' Minimum Height with 2 Elbows: 14' 6" Minimum Height with 4 Elbows: 21'

Clearance to Fireplace: 1/2" to sides and back Minimum Hearth Extension Size: 16" x 48"

**UL/ULC** Design Certified