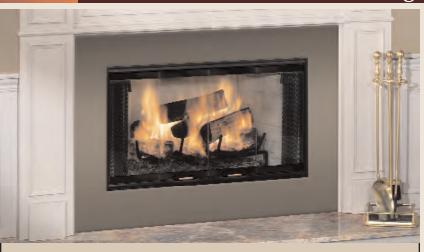

# PRODUCT SPECIFICATIONS

# BC36 Circulating and BR36 Radiant Wood Burning Fireplaces



#### FIREBOX DIMENSIONS

Front opening width: 36" Front opening height: 21"

# TECHNICAL INFORMATION

Flue Series (Std.): "SK8" Double Wall Flue Size: 8" Inner; 11" Outer Clearance to Chimney Pipe: 1-1/2" Firestop Framing: 14-1/2" x 14-1/2" Minimum Flue Height: 12' 6"

Maximum Flue Height: 90' Minimum Height with 2 Elbows: 14' 6" Minimum Height with 4 Elbows: 21'

Clearance to Fireplace: 1/2" to sides and back Minimum Hearth Extension Size: 16" x 48"

**UL/ULC** Design Certified

### FIELD INSTALLED ACCESSORIES

Bi-fold Glass Doors: Brushed Brass, Black, Polished Brass, Pewter Fan Kit: FK12 (BC400/BC400i only)

EB1: Electrical Junction Box (BC400/BC400i only)

SCVS: Variable Speed Control for Fan (BC400/BC400i only)

Outside Air Kit: AK-MST

Terminations (Std.): "SK8" Series RLTSK8, RLTS