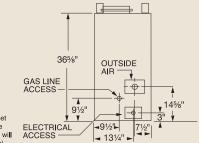

### FIELD INSTALLED ACCESSORIES

Bi-fold Glass Doors: Brushed Brass, Black, Polished Brass, Pewter Fan Kit: FK12 (BC400/BC400i only)

EB1: Electrical Junction Box (BC400/BC400i only)

SCVS: Variable Speed Control for Fan (BC400/BC400i only)

Outside Air Kit: AK-MST

Terminations (Std.): "SK8" Series RLTSK8, RLTSK8L, PLTSK8, SLTSK8

\*If elbows are offset to the back of the unit, chase depth will be 22<sup>5</sup>/8" (575mm).

LISTED