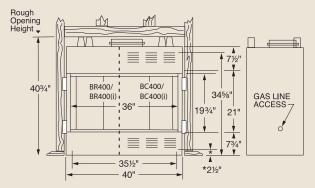

#### FIREBOX DIMENSIONS

Front opening width: 36" Front opening height: 21"

# TECHNICAL INFORMATION

Flue Series (Std.): "SK8" Double Wall Flue Size: 8" Inner; 11" Outer Clearance to Chimney Pipe: 1-1/2" Firestop Framing: 14-1/2" x 14-1/2" Minimum Flue Height: 12' 6"

Maximum Flue Height: 90' Minimum Height with 2 Elbows: 14' 6" Minimum Height with 4 Elbows: 21'

Clearance to Fireplace: 1/2" to sides and back Minimum Hearth Extension Size: 16" x 48"

**UL/ULC** Design Certified