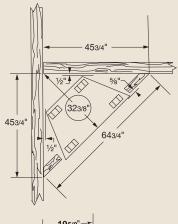

#### FIREBOX DIMENSIONS

Front opening width: 36" Front opening height: 21"

# TECHNICAL INFORMATION

Flue Series (Std.): "SK8" Double Wall Flue Size: 8" Inner; 11" Outer Clearance to Chimney Pipe: 1-1/2" Firestop Framing: 14-1/2" x 14-1/2" Minimum Flue Height: 12' 6"

Maximum Flue Height: 90' Minimum Height with 2 Elbows: 14' 6" Minimum Height with 4 Elbows: 21'

Clearance to Fireplace: 1/2" to sides and back Minimum Hearth Extension Size: 16" x 48"

**UL/ULC** Design Certified