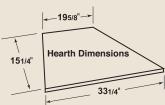

Clearance to Fireplace: 1/2" to sides and back Minimum Hearth Extension Size: 16" x 48"

**UL/ULC** Design Certified