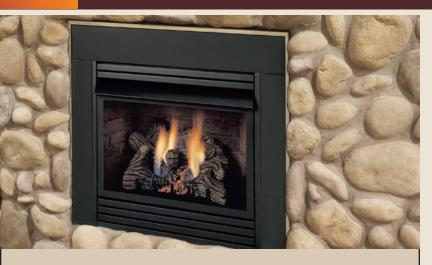

## product specifications DIS33G Vent Free Insert

## INTERIOR DIMENSIONS

Front opening width: 27" Front opening height: 14-1/2" Rear wall width: 21"

Firebox depth: 13"

## TECHNICAL INFORMATION

Max. BTU Input: 28,000 BTU/HR **Ignition System:** Standing Pilot

Gas Type: Natural or LP

Controls: Thermostat or Millivolt Clearance to Fireplace: Zero **CSA Design Certified** 