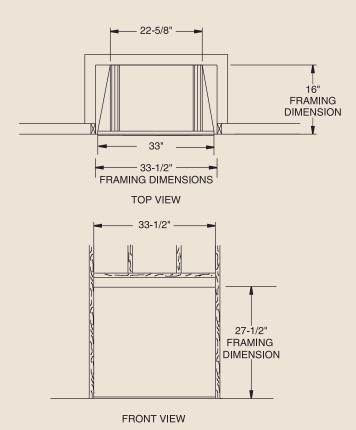

## INTERIOR DIMENSIONS

Front opening width: 27" Front opening height: 14-1/2" Rear wall width: 21"

Firebox depth: 13"