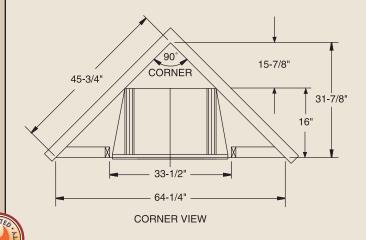

## INTERIOR DIMENSIONS

Front opening width: 27" Front opening height: 14-1/2" Rear wall width: 21"

Firebox depth: 13"