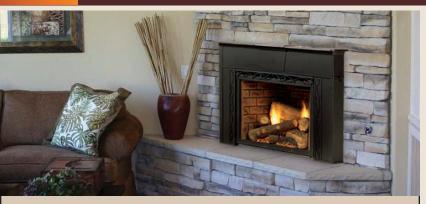

# ILDV30 REVEAL Direct Vent Insert System

## FIELD INSTALLED ACCESSORIES

**Surrounds:** Colonial and Bevelled surrounds offered in Iron Age & Black Texture (Colonial surround features cast iron 4-3/4" mantel shelf)

Natural Flame™ burner with fiber ceramic log set