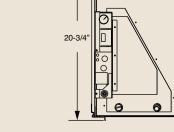

Cottage Clay firebrick

Thermostat blower (160 cfm) standard

3" intake, 3" exhaust

18" flex line with On/Off shut-off valve

Valve located on outside of firebox for easy access and maintenance

A Brand of Monessen Hearth Systems Co. 149 Cleveland Drive, Paris, Kentucky 40361