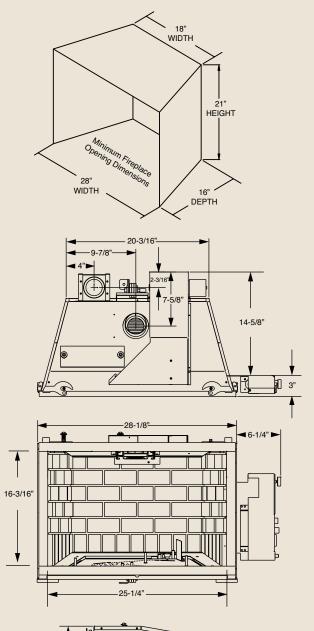

#### **GLASS VIEWING AREA**

25-1/4"W x 16-3/16"H (409 Square Inches)

Cottage Clay firebrick

Thermostat blower (160 cfm) standard

3" intake, 3" exhaust

18" flex line with On/Off shut-off valve

Valve located on outside of firebox for easy access and maintenance

A Brand of Monessen Hearth Systems Co. 149 Cleveland Drive, Paris, Kentucky 40361