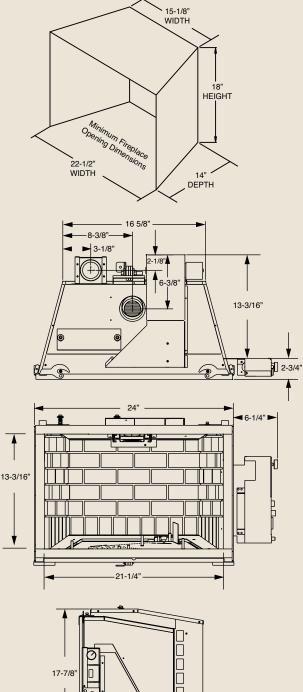

T SPECIFICATIONS

# ILDV20 REVEAL Direct Vent Insert System



#### **GLASS VIEWING AREA**

21-1/4"W x 13-3/16"H (280 Square Inches)

### **TECHNICAL INFORMATION**

Max. Btu Input: 20,000 BTU/HR

EnerGuide Ratings Fireplace Efficiency: 67.5% NG/ 73.9% LP

Afue Efficiency: 66.4% NG / 74.6% LP Thermal Efficiency: UP TO 80.8%

**CSA Design Certified** 

## FIELD INSTALLED ACCESSORIES

Surrounds: Colonial and Bevelled surrounds offered in Iron Age & Black Texture (Colonial surround features cast iron 4-3/4" mantel shelf)

Clean face design

Natural Flame<sup>™</sup> burner with fiber ceramic log set

Cottage Clay firebrick

Thermostat blower (160 cfm) standard

3" intake, 3" exhaust

18" flex line with On/Off shut-off valve

Valve located on outside of firebox for easy access and maintenance























A Brand of Monessen Hearth Systems Co. 149 Cleveland Drive, Paris, Kentucky 40361

www.monessenhearth.com