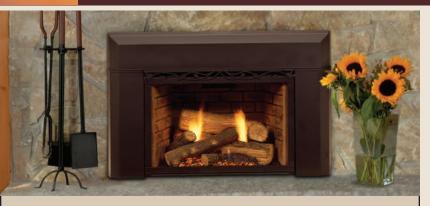

# ILDV20 REVEAL Direct Vent Insert System

#### **GLASS VIEWING AREA**

21-1/4"W x 13-3/16"H (280 Square Inches)

## FIELD INSTALLED ACCESSORIES

Surrounds: Colonial and Bevelled surrounds offered in Iron Age & Black Texture (Colonial surround features cast iron 4-3/4" mantel shelf)

Clean face design

Natural Flame<sup>™</sup> burner with fiber ceramic log set

Cottage Clay firebrick

Thermostat blower (160 cfm) standard

3" intake, 3" exhaust

18" flex line with On/Off shut-off valve

Valve located on outside of firebox for easy access and maintenance

A Brand of Monessen Hearth Systems Co. 149 Cleveland Drive, Paris, Kentucky 40361